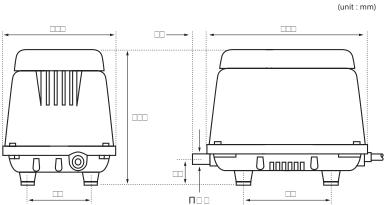

## **Dimensions**

|                          | HP-20       |    |  |
|--------------------------|-------------|----|--|
| Rated voltage [V]        | AC120 / 230 |    |  |
| Power frequency [ Hz ]   | 50          | 60 |  |
| Rated pressure [ kPa ]   | 9.8         |    |  |
| Airflow volume [ L/min ] | 18          | 20 |  |
| Power consumption [ W ]  | 17          |    |  |
| Sound level [ dBA]       | 31          |    |  |
| Weight [ kg ]            | 3.2         |    |  |